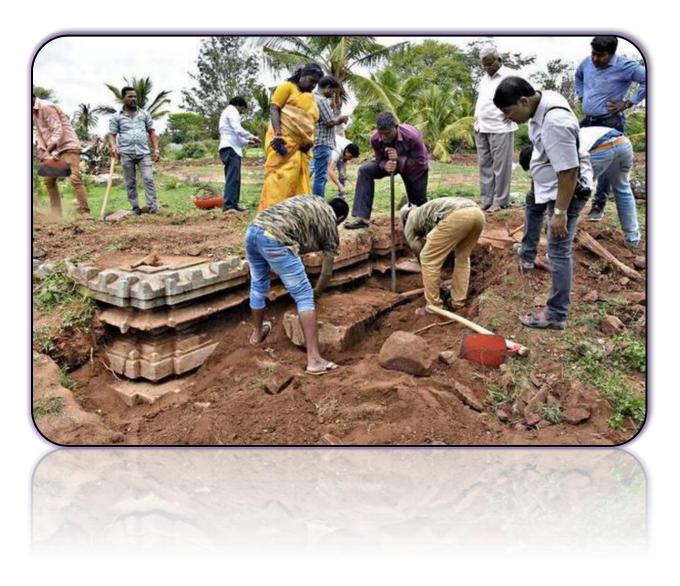

## SCULPTURES HAVE BEEN RETRIEVED FROM HALEBID

The staff of the Archaeological Survey of India at Halebid recently found ruins of an ancient Jain structure near Parshvanath Basadi, while digging the ground for a compound wall. Superintendent Archaeologist of Bengaluru Circle, visited the spot recently and ordered the closure of the civil work to avoid any damage to the old structure. ASI has taken up conservation of the structure. The staff has noticed a base structure of a ruined basadi. The ASI had taken up construction of a compound wall around the temple. As per ASI, the work has been suspended temporarily.. Sources in the department said certain sculptures were damaged as heavy machinery was hired for digging. ASI has also planned to open a museum in Halebid to display the sculptures collected in the area. There are about 1,000 sculptures.